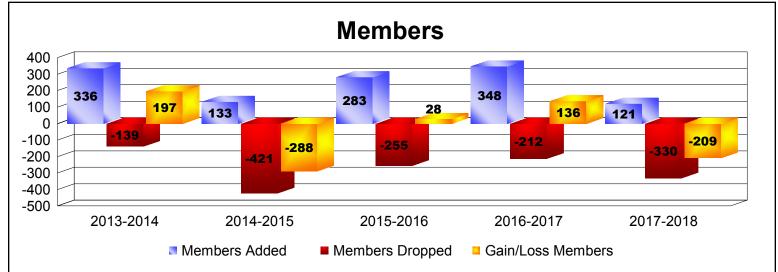

District LA 3 As of June 2018 Cumulative

| Year      | New<br>Clubs | Dropped<br>Clubs | Gain/<br>Loss<br>Clubs | New<br>Members | Charter<br>Members | Reinstate<br>Members | Transfer<br>Members | Total<br>Member<br>Added | Total<br>Members<br>Dropped | Gain/<br>Loss<br>Members |
|-----------|--------------|------------------|------------------------|----------------|--------------------|----------------------|---------------------|--------------------------|-----------------------------|--------------------------|
| 2013-2014 | 5            | 0                | 5                      | 221            | 111                | 1                    | 3                   | 336                      | -139                        | 197                      |
| 2014-2015 | 0            | -7               | -7                     | 115            | 5                  | 8                    | 5                   | 133                      | -421                        | -288                     |
| 2015-2016 | 3            | -3               | 0                      | 182            | 83                 | 13                   | 5                   | 283                      | -255                        | 28                       |
| 2016-2017 | 2            | 0                | 2                      | 225            | 70                 | 50                   | 3                   | 348                      | -212                        | 136                      |
| 2017-2018 | 0            | -6               | -6                     | 108            | 2                  | 2                    | 9                   | 121                      | -330                        | -209                     |
| Average   | 2            | -3               | -1                     | 170            | 54                 | 15                   | 5                   | 244                      | -271                        | -27                      |