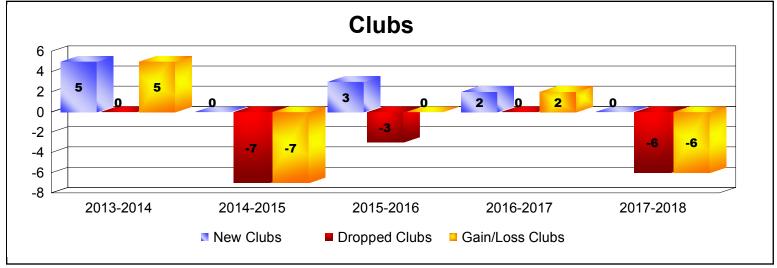

District LA 3 As of June 2018 Cumulative

| Year      | New<br>Clubs | Dropped<br>Clubs | Gain/<br>Loss<br>Clubs | New<br>Members | Charter<br>Members | Reinstate<br>Members | Transfer<br>Members | Total<br>Member<br>Added | Total<br>Members<br>Dropped | Gain/<br>Loss<br>Members |
|-----------|--------------|------------------|------------------------|----------------|--------------------|----------------------|---------------------|--------------------------|-----------------------------|--------------------------|
| 2013-2014 | 5            | 0                | 5                      | 221            | 111                | 1                    | 3                   | 336                      | -139                        | 197                      |
| 2014-2015 | 0            | -7               | -7                     | 115            | 5                  | 8                    | 5                   | 133                      | -421                        | -288                     |
| 2015-2016 | 3            | -3               | 0                      | 182            | 83                 | 13                   | 5                   | 283                      | -255                        | 28                       |
| 2016-2017 | 2            | 0                | 2                      | 225            | 70                 | 50                   | 3                   | 348                      | -212                        | 136                      |
| 2017-2018 | 0            | -6               | -6                     | 108            | 2                  | 2                    | 9                   | 121                      | -330                        | -209                     |
| Average   | 2            | -3               | -1                     | 170            | 54                 | 15                   | 5                   | 244                      | -271                        | -27                      |